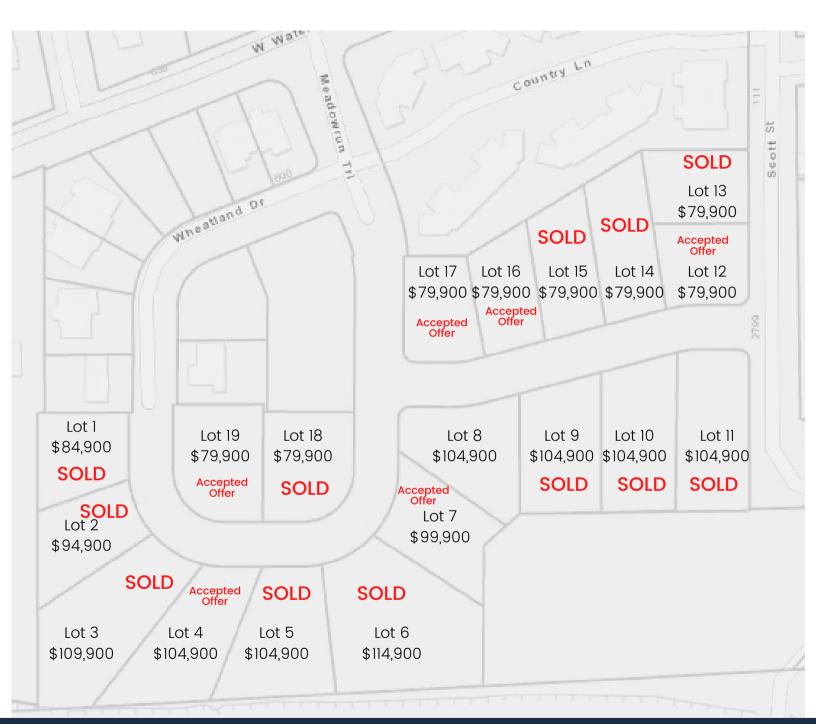

## Scott Subdivison, Cambridge, WI 53523

| Lot Number | Acres     | Price     |                |
|------------|-----------|-----------|----------------|
| Lot 1      | .32 acres | \$84,900  | SOLD           |
| Lot 2      | .35 acres | \$94,900  | SOLD           |
| Lot 3      | .65 acres | \$109,900 | SOLD           |
| Lot 4      | .51 acres | \$104,900 | Accepted offer |
| Lot 5      | .51 acres | \$104,900 | SOLD           |
| Lot 6      | .81 acres | \$114,900 | SOLD           |
| Lot 7      | .40 acres | \$99,900  | Accepted offer |
| Lot 8      | .44 acres | \$104,900 |                |
| Lot 9      | .45 acres | \$104,900 | SOLD           |
| Lot 10     | .46 acres | \$104,900 | SOLD           |
| Lot 11     | .50 acres | \$104,900 | SOLD           |
| Lot 12     | .31 acres | \$79,900  | Accepted offer |
| Lot 13     | .31 acres | \$79,900  | SOLD           |
| Lot 14     | .39 acres | \$79,900  | SOLD           |
| Lot 15     | .34 acres | \$79,900  | SOLD           |
| Lot 16     | .30 acres | \$79,900  | Accepted offer |
| Lot 17     | .32 acres | \$79,900  | Accepted offer |
| Lot 18     | .40 acres | \$79,900  | SOLD           |
| Lot 19     | .39 acres | \$79,900  | Accepted offer |